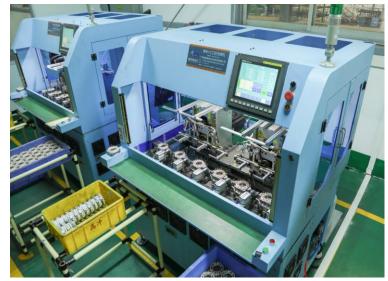

## **Production & Capacity**

- √ Stamping & Injection Factory
- √ 35pcs Stamping Machine
- √ 12pcs Injection Machine
- ✓ Over 200 sets of Tooling

Factories comply with International Standard Quality Control System.