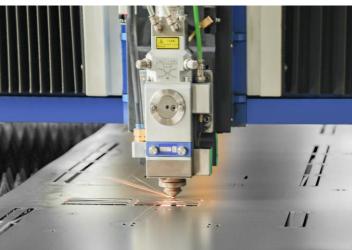

## **Production & Capacity**

- √ Stamping & Injection Factory
- √ 35pcs Stamping Machine
- √ 12pcs Injection Machine
- ✓ Over 200 sets of Tooling

Factories comply with International Standard Quality Control System.