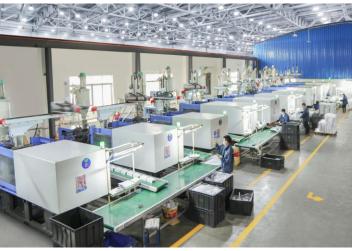

## **Production & Capacity**

7 Mass-assembly Lines 4 Pre-assembly Lines Monthly Capacity: 500,000pcs

Production: 40,000m<sup>2</sup> Warehouse: 20,000m<sup>2</sup>

## **Production & Capacity**

- √ Stamping & Injection Factory
- √ 35pcs Stamping Machine
- √ 12pcs Injection Machine
- ✓ Over 200 sets of Tooling

Factories comply with International Standard Quality Control System.