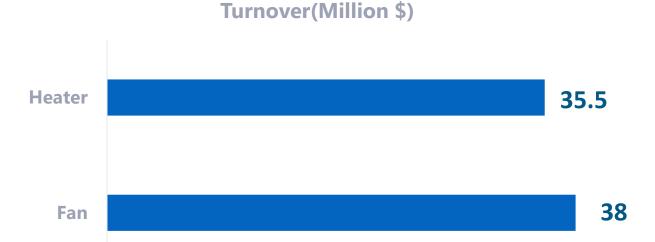

#### **Grand Merit Overview 2019-2020**

Total \$73.5M sales turnover in 2019 \$65M for export

\$8.5M China market