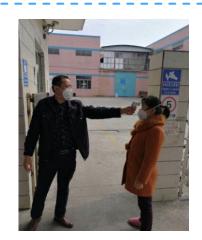

## COVID-19

Factory closed for CNY holiday

Factory restart as the first batch allow company in Shunde area

We are doing more as a factory

Jan.15<sup>th</sup> 2020

Jan.25th 2020

Feb.10<sup>th</sup> 2020

End of Feb. to Mar.15th

Mar.2020

The virus broke out in the country

80% production recovered in Feb;

Recovered to full capacity on Mar.15th;

 Auchan as strategy partner, we arranged the production as priority.

## COVID-19

Our efforts to resume the production and protect the people