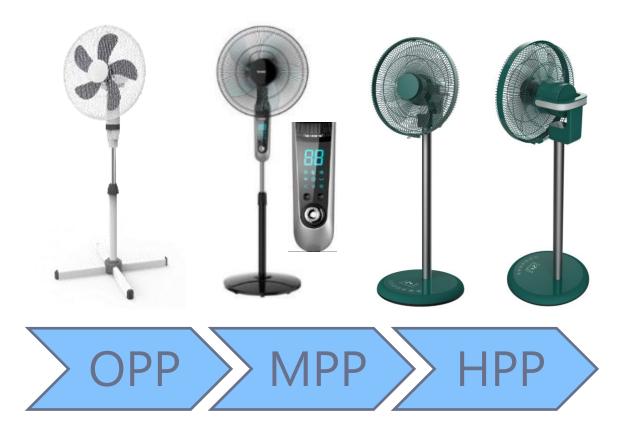

## **Cooling range**

#### WE PRODUCE A FULL RANGE: AC and DC Fans

We manufacture our own motors.

75% of our components are internal development and production

2 years target: 90%

- Quality controlled
- Supply chain controlled
- Costs controlled