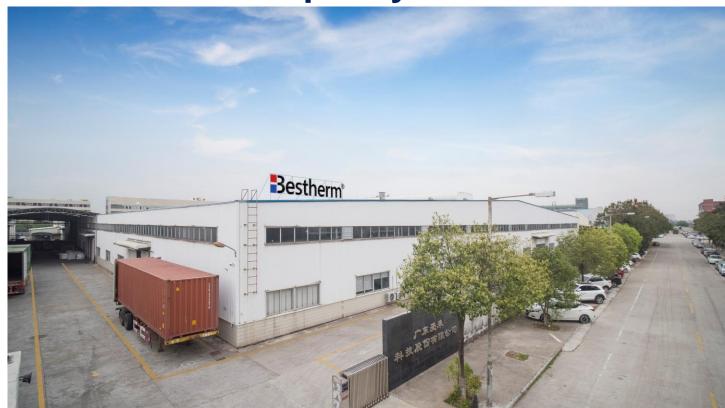

## **Production & Capacity**

7 Mass-assembly Lines 4 Pre-assembly Lines Monthly Capacity: 500,000pcs

Production: 40,000m<sup>2</sup> Warehouse: 20,000m<sup>2</sup>