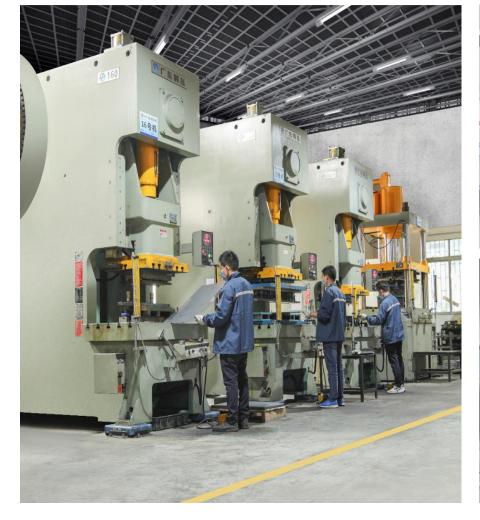

## **Production & Capacity**

- √ Stamping & Injection Factory
- √ 35pcs Stamping Machine
- √ 12pcs Injection Machine
- ✓ Over 200 sets of Tooling

Factories comply with International Standard Quality Control System.