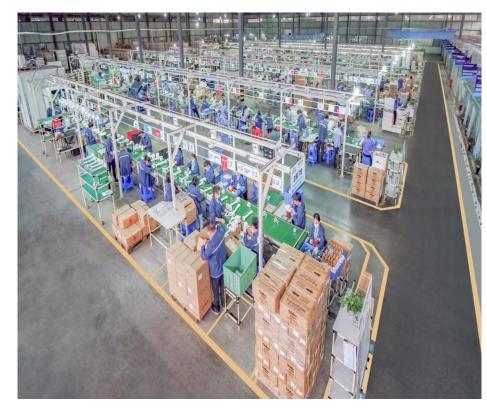

## **Production & Capacity**

7 Mass-assembly Lines 4 Pre-assembly Lines Monthly Capacity: 500,000pcs

Production: 40,000m<sup>2</sup> Warehouse: 20,000m<sup>2</sup>