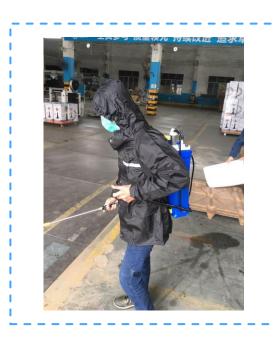

## COVID-19

Factory closed for CNY holiday

Factory restart as the first batch allow company in Shunde area

We are doing more as a factory

Jan.15<sup>th</sup> 2020

Jan.25th 2020

Feb.10<sup>th</sup> 2020

End of Feb. to Mar.15th

Mar.2020

The virus broke out in the country

80% production recovered in Feb;

Recovered to full capacity on Mar.15th;

 Auchan as strategy partner, we arranged the production as priority.

## COVID-19

Our efforts to resume the production and protect the people