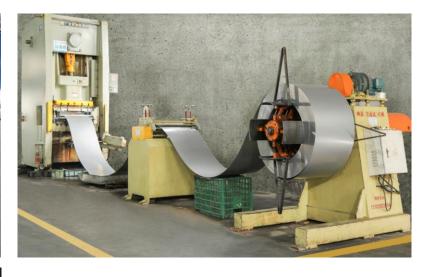

## **Production & Capacity**

- √ Stamping & Injection Factory
- √ 35pcs Stamping Machine
- √ 12pcs Injection Machine
- ✓ Over 200 sets of Tooling

Factories comply with International Standard Quality Control System.