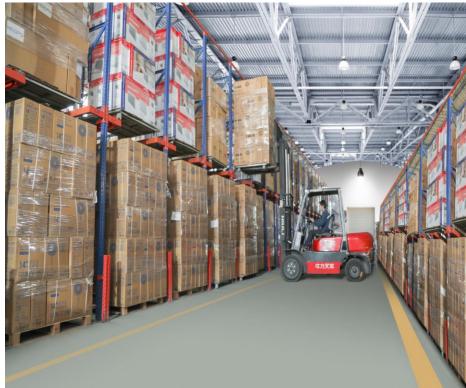

## **Production & Capacity**

7 Mass-assembly Lines 4 Pre-assembly Lines Monthly Capacity: 500,000pcs

Production: 40,000m<sup>2</sup> Warehouse: 20,000m<sup>2</sup>

## **Production & Capacity**

- √ Stamping & Injection Factory
- √ 35pcs Stamping Machine
- √ 12pcs Injection Machine
- ✓ Over 200 sets of Tooling

Factories comply with International Standard Quality Control System.