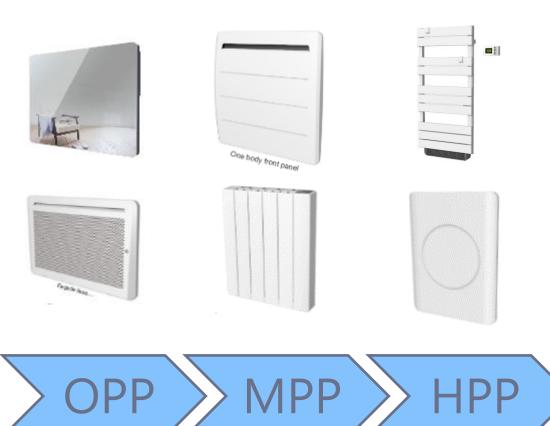

## **Heating range**

### COMPLETE OFFER - Convector / Radiant / Inertia

Details
Finishing
Trendy
Aesthetic
Performance
Inspire

Internal & external design

## **Electrical heater**

90% of our components are internally developed and manufactured

#### INTERNE

Radiant aluminium plate

Inertia stone

Die-cast stone and heating film

Stamping & plastic injection

External: Environmental regulation

Semi-External: Internally developed. Dedicated production line, 3 GM employees 100% on site: 10 years collaboration. Internal pre-assembling.