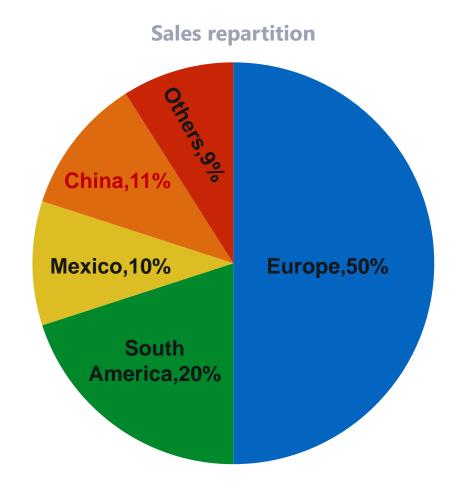

#### **Grand Merit Overview 2019-2020**

Total \$73.5M sales turnover in 2019 \$65M for export

\$8.5M China market