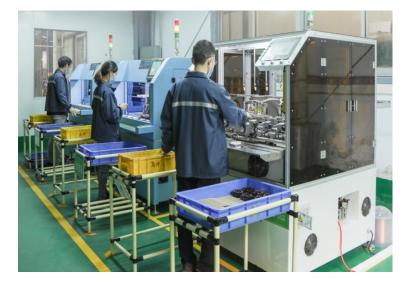

## **Production & Capacity**

- √ Stamping & Injection Factory
- √ 35pcs Stamping Machine
- √ 12pcs Injection Machine
- ✓ Over 200 sets of Tooling

Factories comply with International Standard Quality Control System.